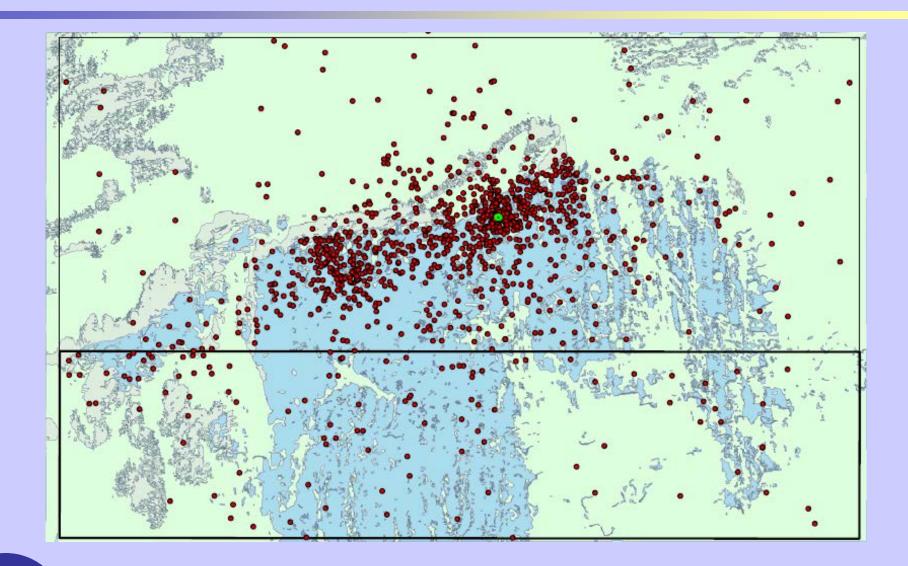

# Research Area Scenario "Southern Expansion"

# **Southern Expansion Impacts to Fishing Expenditures**

9.2 percent of fishing impacted = \$141,690

| GRNM                   | Expenditure Impacts Southern Expansion |                           |                              |
|------------------------|----------------------------------------|---------------------------|------------------------------|
| Trip Expenditures      | Mode                                   | Resident<br>Spenders (\$) | Nonresident<br>Spenders (\$) |
| Private Transportation | Tournament                             | 2,670                     | 141                          |
|                        | Private                                | 1,412                     | 105                          |
| Food                   | Tournament                             | 1,232                     | 65                           |
|                        | Private                                | 2,935                     | 381                          |
| Lodging                | Tournament                             | 20,541                    | 1,081                        |
|                        | Private                                | 61,759                    | 292                          |
| Public Transportation  | Tournament                             | -                         | -                            |
|                        | Private                                | -                         | 443                          |
| Boat Fuel              | Tournament                             |                           |                              |
|                        | Private                                | 4,984                     | 247                          |
| Tournament Entry Fee   | Tournament                             | 20,541                    | 1,081                        |
| Access/Boat Launching  | Tournament                             | 1,232                     | 65                           |
|                        | Private                                | 1,178                     | 40                           |
| Equipment Rental       | Tournament                             | -                         | -                            |
|                        | Private                                | -                         | 120                          |
| Bait                   | Tournament                             | 3,903                     | 205                          |
|                        | Private                                | 2,311                     | 87                           |
| Ice                    | Tournament                             | 1,232                     | 65                           |
|                        | Private                                | 497                       | 29                           |
| Total                  | Tournament                             | 61,623                    | 3,243                        |
|                        | Private                                | 75,077                    | 1,746                        |