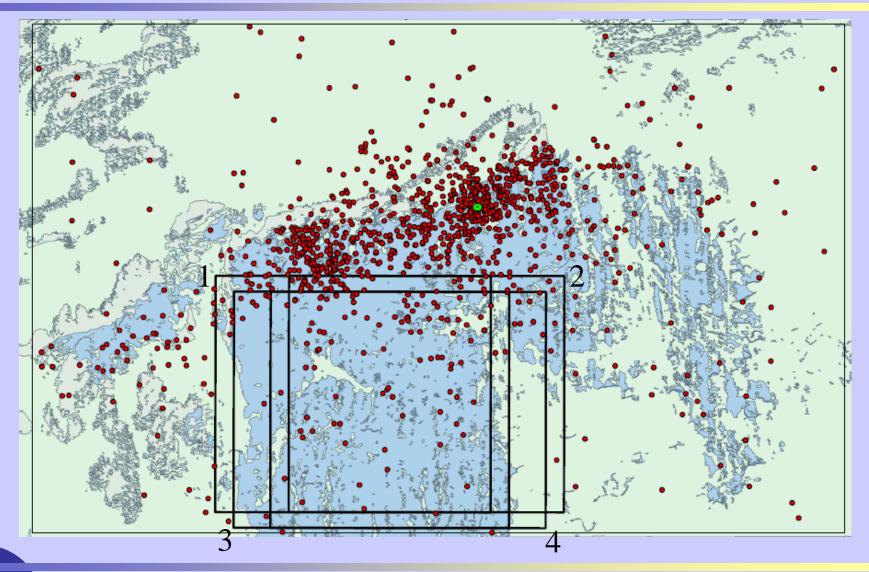

#### **Scenario 2 Impacts to Fishing Expenditures**

Boundary 1: 12.4 percent of fishing impacted = \$190,638 Boundary 2: 12.2 percent of fishing impacted = \$188,062 Boundary 3: 8.8 percent of fishing impacted = \$135,250 Boundary 4: 8.7 percent of fishing impacted = \$133,962

| GRNMS                  |            | •                         | re Impacts<br>Boundary 1     | Expenditure Impacts Scenario 2, Boundary 2 Expenditure Impacts Scenario 2, Boundary 3 |                              | • • • • • • • • • • • • • • • • • • • | Expenditure Impacts<br>Scenario 2, Boundary 4 |                           |                              |
|------------------------|------------|---------------------------|------------------------------|---------------------------------------------------------------------------------------|------------------------------|---------------------------------------|-----------------------------------------------|---------------------------|------------------------------|
| Trip Expenditures      | Mode       | Resident<br>Spenders (\$) | Nonresident<br>Spenders (\$) | Resident<br>Spenders (\$)                                                             | Nonresident<br>Spenders (\$) | Resident<br>Spenders (\$)             | Nonresident<br>Spenders (\$)                  | Resident<br>Spenders (\$) | Nonresident<br>Spenders (\$) |
| Private Transportation | Tournament | 3,593                     | 189                          | 3,544                                                                                 | 187                          | 2,549                                 | 134                                           | 2,525                     | 133                          |
|                        | Private    | 1,899                     | 142                          | 1,874                                                                                 | 140                          | 1,348                                 | 100                                           | 1,335                     | 99                           |
| Food                   | Tournament | 1,658                     | 87                           | 1,636                                                                                 | 86                           | 1,176                                 | 62                                            | 1,165                     | 61                           |
|                        | Private    | 3,949                     | 513                          | 3,896                                                                                 | 506                          | 2,802                                 | 364                                           | 2,775                     | 360                          |
| Lodging                | Tournament | 27,637                    | 1,455                        | 27,264                                                                                | 1,435                        | 19,607                                | 1,032                                         | 19,421                    | 1,022                        |
|                        | Private    | 83,094                    | 393                          | 81,971                                                                                | 387                          | 58,952                                | 279                                           | 58,391                    | 276                          |
| Public Transportation  | Tournament | -                         | -                            | -                                                                                     | -                            | -                                     | -                                             | -                         | -                            |
|                        | Private    | -                         | 597                          | -                                                                                     | 589                          | -                                     | 423                                           | -                         | 419                          |
| Boat Fuel              | Tournament |                           |                              |                                                                                       |                              |                                       |                                               |                           |                              |
|                        | Private    | 6,706                     | 333                          | 6,616                                                                                 | 328                          | 4,758                                 | 236                                           | 4,712                     | 234                          |
| Tournament Entry Fee   | Tournament | 27,637                    | 1,455                        | 27,264                                                                                | 1,435                        | 19,607                                | 1,032                                         | 19,421                    | 1,022                        |
| Access/Boat Launching  | Tournament | 1,658                     | 87                           | 1,636                                                                                 | 86                           | 1,176                                 | 62                                            | 1,165                     | 61                           |
|                        | Private    | 1,585                     | 54                           | 1,564                                                                                 | 54                           | 1,125                                 | 39                                            | 1,114                     | 38                           |
| Equipment Rental       | Tournament | -                         | -                            | -                                                                                     | -                            | -                                     | -                                             | -                         | -                            |
|                        | Private    | -                         | 162                          | -                                                                                     | 160                          | -                                     | 115                                           | -                         | 114                          |
| Bait                   | Tournament | 5,251                     | 276                          | 5,180                                                                                 | 273                          | 3,725                                 | 196                                           | 3,690                     | 194                          |
|                        | Private    | 3,110                     | 117                          | 3,068                                                                                 | 116                          | 2,206                                 | 83                                            | 2,185                     | 82                           |
| Ice                    | Tournament | 1,658                     | 87                           | 1,636                                                                                 | 86                           | 1,176                                 | 62                                            | 1,165                     | 61                           |
|                        | Private    | 669                       | 39                           | 660                                                                                   | 39                           | 475                                   | 28                                            | 470                       | 28                           |
| Total                  | Tournament | 82,912                    | 4,364                        | 81,791                                                                                | 4,305                        | 58,822                                | 3,096                                         | 58,262                    | 3,066                        |
|                        | Private    | 101,013                   | 2,349                        | 99,648                                                                                | 2,318                        | 71,665                                | 1,667                                         | 70,982                    | 1,651                        |