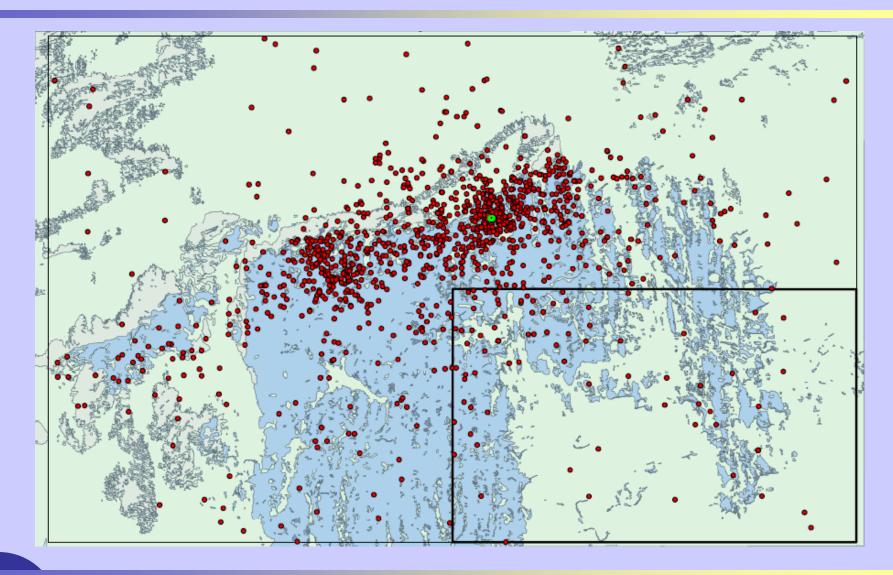

#### **Methodology and Assumptions**

GRNMS boat location data sources: multiple sources including aerial photography and on water DNR patrol boat records.

Boat location data spans 1999 to 2007. 1,266 boat locations identified.

Approximately 50 percent of these occurred on fishing tournament days. No difference in spatial distribution of kingfish tournament days compared with non-tournament days.

Statistical analysis of boat location data estimated a typical year of person days of fishing within GRNMS.