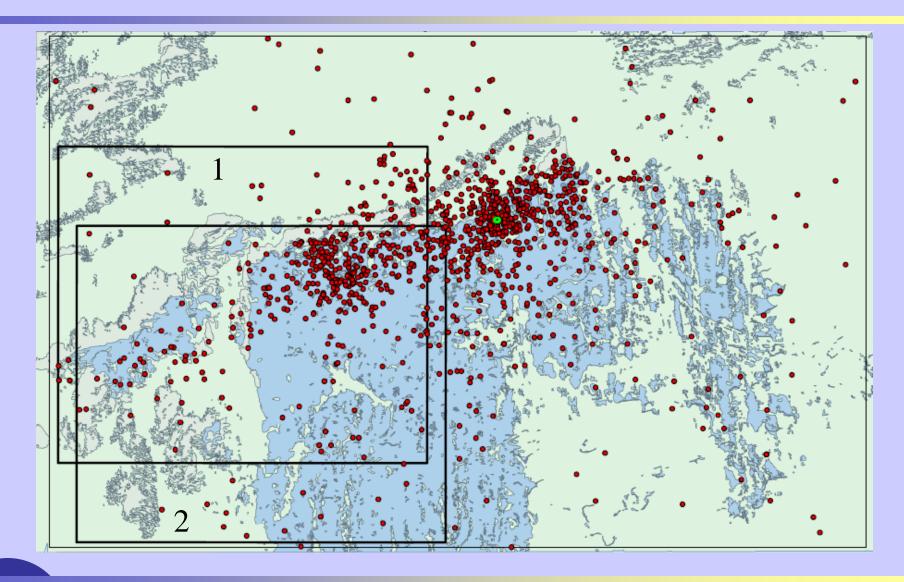

# **Scenario 3 Impacts to Fishing Expenditures**

Boundary 1: 35.9 percent of fishing impacted = \$552,593 Boundary 2: 34.6 percent of fishing impacted = \$531,983

| GRNN                   |            | re Impacts<br>Boundary 1  | Expenditure Impacts<br>Scenario 3, Boundary 2 |                           |                              |
|------------------------|------------|---------------------------|-----------------------------------------------|---------------------------|------------------------------|
| Trip Expenditures      | Mode       | Resident<br>Spenders (\$) | Nonresident<br>Spenders (\$)                  | Resident<br>Spenders (\$) | Nonresident<br>Spenders (\$) |
| Private Transportation | Tournament | 10,414                    | 548                                           | 10,026                    | 528                          |
| ·                      | Private    | 5,506                     | 410                                           | 5,300                     | 395                          |
| Food                   | Tournament | 4,807                     | 253                                           | 4,627                     | 244                          |
|                        | Private    | 11,448                    | 1,486                                         | 11,021                    | 1,430                        |
| Lodging                | Tournament | 80,111                    | 4,216                                         | 77,123                    | 4,059                        |
|                        | Private    | 240,861                   | 1,138                                         | 231,878                   | 1,096                        |
| Public Transportation  | Tournament | -                         | -                                             | -                         | -                            |
|                        | Private    | -                         | 1,730                                         | -                         | 1,665                        |
| Boat Fuel              | Tournament |                           |                                               |                           |                              |
|                        | Private    | 19,439                    | 965                                           | 18,714                    | 929                          |
| Tournament Entry Fee   | Tournament | 80,111                    | 4,216                                         | 77,123                    | 4,059                        |
| Access/Boat Launching  | Tournament | 4,807                     | 253                                           | 4,627                     | 244                          |
|                        | Private    | 4,595                     | 158                                           | 4,423                     | 152                          |
| Equipment Rental       | Tournament | -                         | -                                             | -                         | -                            |
|                        | Private    | -                         | 469                                           | -                         | 452                          |
| Bait                   | Tournament | 15,221                    | 801                                           | 14,653                    | 771                          |
|                        | Private    | 9,015                     | 340                                           | 8,679                     | 328                          |
| Ice                    | Tournament | 4,807                     | 253                                           | 4,627                     | 244                          |
|                        | Private    | 1,939                     | 114                                           | 1,866                     | 110                          |
| Total                  | Tournament | 240,332                   | 12,649                                        | 231,368                   | 12,177                       |
|                        | Private    | 292,802                   | 6,810                                         | 281,882                   | 6,556                        |