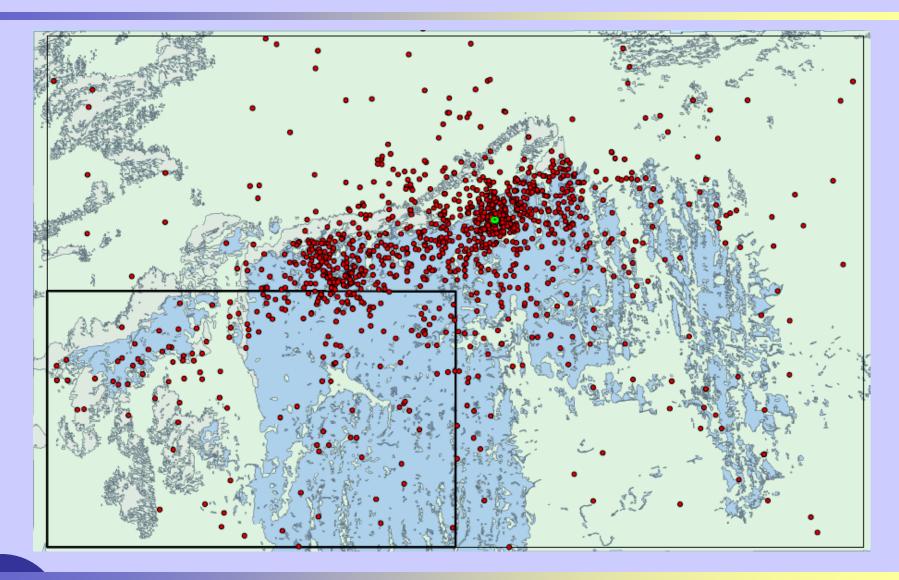

#### **Scenario 2 Impacts to Fishing Expenditures**

Boundary 1: 12.4 percent of fishing impacted = \$190,638 Boundary 2: 12.2 percent of fishing impacted = \$188,062 Boundary 3: 8.8 percent of fishing impacted = \$135,250 Boundary 4: 8.7 percent of fishing impacted = \$133,962