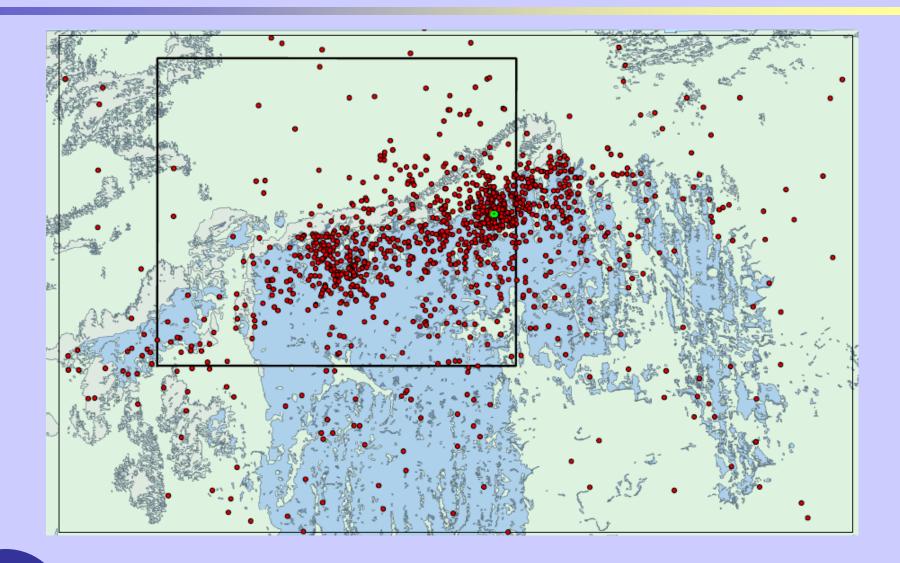

#### **Methodology and Assumptions**

GRNMS boat location data sources: multiple sources including aerial photography and on water DNR patrol boat records.

Boat location data spans 1999 to 2007. 1,266 boat locations identified.

Approximately 50 percent of these occurred on fishing tournament days. No difference in spatial distribution of kingfish tournament days compared with non-tournament days.

Statistical analysis of boat location data estimated a typical year of person days of fishing within GRNMS.